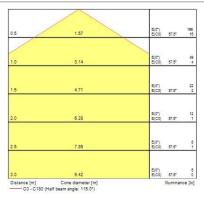

Width (mm)            | 358              |
| Weight (kg)                           | 3.2              |
|                                       |                  |
| Packaging                             |                  |
| Single packaging type                 | Carton           |
| Product EAN number                    | 5026524549455    |
| Packaging single length / height (cm) | 50.0             |
| Packaging single width (cm)           | 50.0             |
| Packaging single depth (cm)           | 20.0             |
| Units per outer package               | 1                |
| Packaging outer length / height (cm)  | 50.0             |
| Packaging outer width (cm)            | 50.0             |
| Packaging outer depth (cm)            | 20.0             |

#### **PHOTOMETRY**





#### **TECHNICAL DRAWINGS**

# Concord

# Brio IP65 LED BRIO IP55 LED 3k Emergency Black 4054945