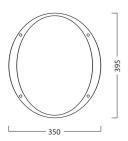

|
|                                       |                  |
| Packaging                             |                  |
| Single packaging type                 | Carton           |
| Product EAN number                    | 5026524549455    |
| Packaging single length / height (cm) | 50.0             |
| Packaging single width (cm)           | 50.0             |
| Packaging single depth (cm)           | 20.0             |
| Units per outer package               | 1                |
| Packaging outer length / height (cm)  | 50.0             |
| Packaging outer width (cm)            | 50.0             |
| Packaging outer depth (cm)            | 20.0             |

#### **PHOTOMETRY**





#### **TECHNICAL DRAWINGS**

# Concord

# Brio IP65 LED BRIO IP55 LED 3k Emergency Black 4054945