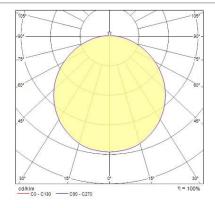

ct Width (mm)            | 358              |
| Weight (kg)                           | 3.2              |
|                                       |                  |
| Packaging                             |                  |
| Single packaging type                 | Carton           |
| Product EAN number                    | 5026524549455    |
| Packaging single length / height (cm) | 50.0             |
| Packaging single width (cm)           | 50.0             |
| Packaging single depth (cm)           | 20.0             |
| Units per outer package               | 1                |
| Packaging outer length / height (cm)  | 50.0             |
| Packaging outer width (cm)            | 50.0             |
| Packaging outer depth (cm)            | 20.0             |

#### **PHOTOMETRY**





#### **TECHNICAL DRAWINGS**

# Concord

# Brio IP65 LED BRIO IP55 LED 3k Emergency Black 4054945